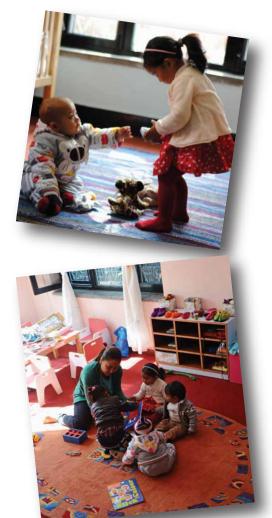

#### 2. Full day childcare for Toddlers - 12 to 36 Months

With this age group we focus on mental and physical development. Our teachers are there to guide and encourage social interactions for toddlers. At this stage we also implement habits of reading, self serving, and potty training to assist parents. Activities include wide range of age appropriate educational toys that will encourage your child's development and, as she gets older, stimulate creative, imaginative play. Timing: 9 am – 5 pm (Sunday – Friday)

# 3. Partial day childcare for kids - 12 to 36 Months

This is a 6 days per week program with 5 full hours of care and development. Timing: 9 am – 5 pm (Sunday – Friday)

**Support Children** to become confident and take initiatives