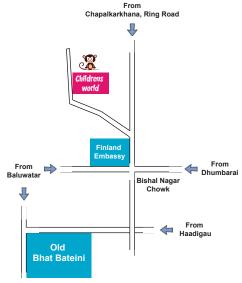

## Location

# From old Bhat Bateini Super Market

- Go straight to Finnish Embassy (Bishalnagar Chowk) - Follow the road adjoining the wall of the Finnish Embassy.