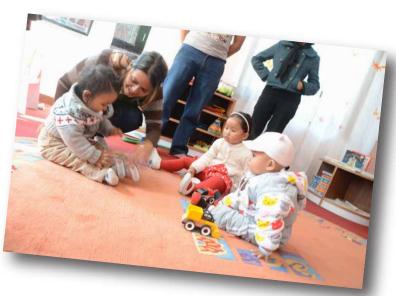

#### 2. Full day childcare for Toddlers - 12 to 36 Months

With this age group we focus on mental and physical development. Our teachers are there to guide and encourage social interactions for toddlers. At this stage we also implement habits of reading, self serving, and potty training to assist parents. Activities include wide range of age appropriate educational toys that will encourage your child's development and, as she gets older, stimulate creative, imaginative play. Timing: 9 am – 5 pm (Sunday – Friday)

# 3. Partial day childcare for kids - 12 to 36 Months

This is a 6 days per week program with 5 full hours of care and development. Timing: 9 am – 5 pm (Sunday – Friday)

**Support Children** to become confident and take initiatives