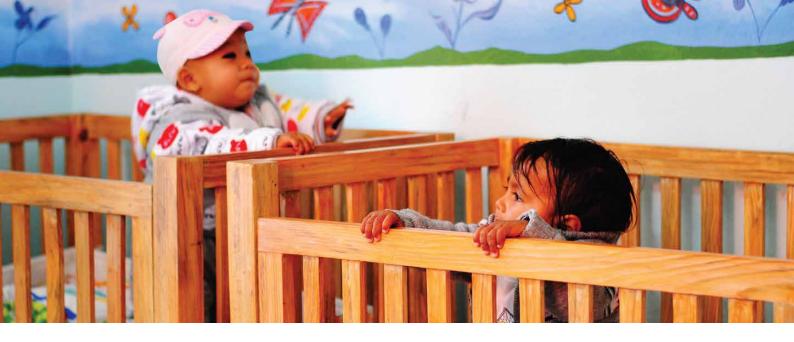

#### 1. Full day childcare for babies 6 months - 1 year old

As part of this program we offer personalized schedules in caring environment for feeding, activity, sleep and recreation. The main focus for this group is nurture, care and motor development. We ensure time is spent indoors and outdoors for children to explore in a safe and stimulating environment.